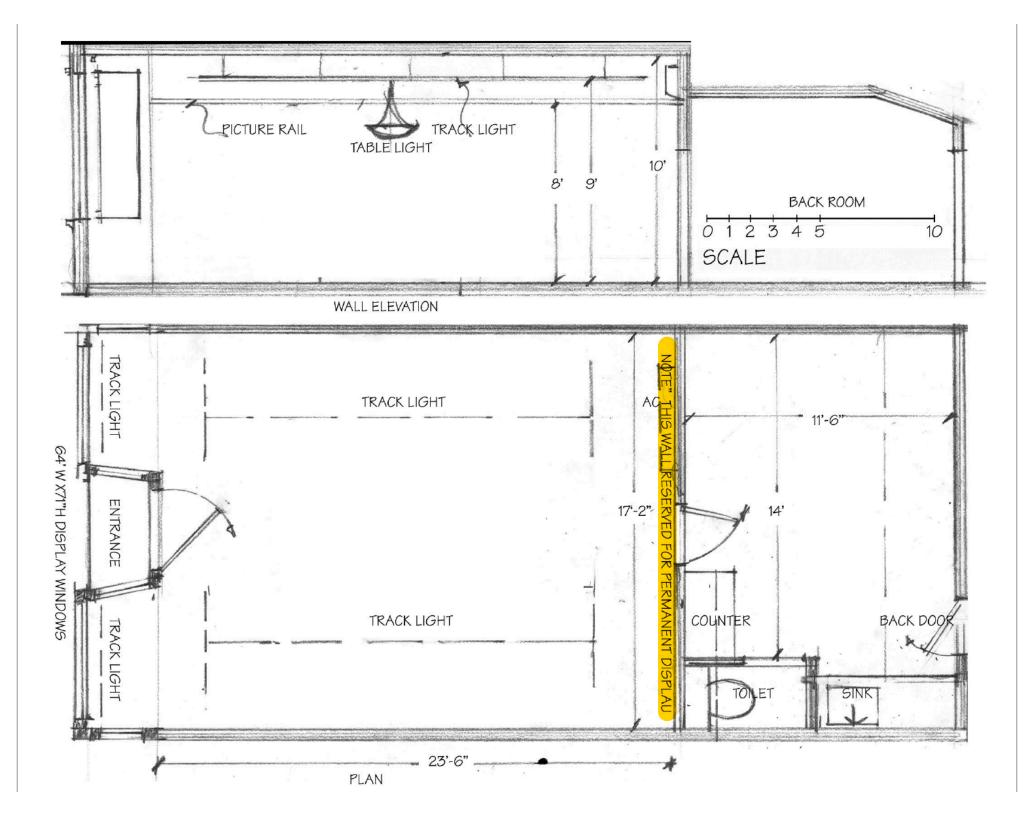

- Exhibit space is 17'x24'
- 10' ceilings
- Track lighting
- 2 Large Display Windows facing Commercial St.
- Street level access
- Outside sign and lighting for evening visibility
- Office/storage space at rear with toilet, sink, counter space, microwave and refrigerator
- Reserved parking space behind building
- Includes utilities
- Hours available for operation 10AM-11PM, 7 days a week\*\*\*
- \* You want your art to shine, so we suggest no more than 2 artists show together during any booking.
- \*\* Never ran a gallery before? Hey, it's only a week, you can handle it, plus, we have a nifty list of helpful hints and resources to help you along.
- \*\*\* Our "good neighbor policy" is very important. You can set your own hours within this timeframe, but other people in the building gotta sleep. **Sorry, you may not stay overnight in the** gallery.